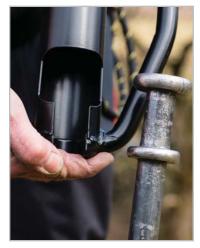

### Product features:

- Increased speed of insertion of GROUND ANCHOR STAKEs
- Indicates recommended minimum insertion depth in 

   a 'typical' soil type
- Prevents miss hits
- Reduces risk of damage to GROUND ANCHOR STAKEs
- Contains any metal fragments that may be created during driving
- Simplifies extraction of GROUND ANCHOR STAKEs
- Ergonomic design to minimise user fatigue