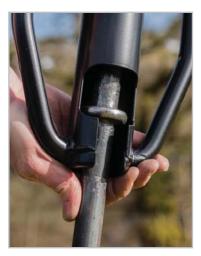

### Product features:

- Increased speed of insertion of GROUND ANCHOR STAKEs
- Indicates recommended minimum insertion depth in 

   a 'typical' soil type
- Prevents miss hits
- Reduces risk of damage to GROUND ANCHOR STAKEs
- Contains any metal fragments that may be created during driving
- Simplifies extraction of GROUND ANCHOR STAKEs
- Ergonomic design to minimise user fatigue