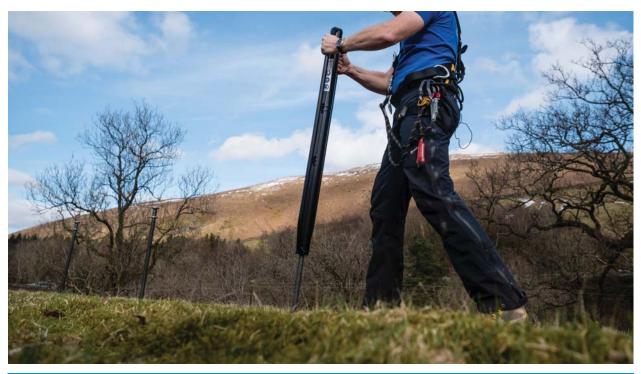

## INPINGO

Part of the ground anchor range from Lyon Equipment

The INPINGO (Registered design 004755106-0001) is designed specifically for the rapid insertion and extraction of Lyon GROUND ANCHOR STAKEs.

### Product features:

- Increased speed of insertion of GROUND ANCHOR STAKEs
- Indicates recommended minimum insertion depth in 

   a 'typical' soil type
- Prevents miss hits
- Reduces risk of damage to GROUND ANCHOR STAKEs
- Contains any metal fragments that may be created during driving
- Simplifies extraction of GROUND ANCHOR STAKEs
- Ergonomic design to minimise user fatigue