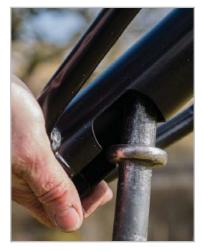

### Product features:

- Increased speed of insertion of GROUND ANCHOR STAKEs
- Indicates recommended minimum insertion depth in 

   a 'typical' soil type
- Prevents miss hits
- Reduces risk of damage to GROUND ANCHOR STAKEs
- Contains any metal fragments that may be created during driving
- Simplifies extraction of GROUND ANCHOR STAKEs
- Ergonomic design to minimise user fatigue