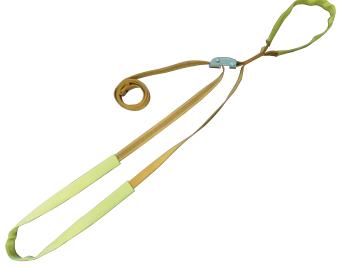

## **GROUND STAKE LINKING STRAP**

Part of the ground anchor range from Lyon Equipment

The GROUND STAKE LINKING STRAP is designed specifically for the rapid creation of ground anchor systems when used in conjunction with the Lyon GROUND ANCHOR STAKES.

## See overleaf for detailed product features

| CODE    |                            | SIZE                | WEIGHT |  |
|---------|----------------------------|---------------------|--------|--|
| LPP0024 | GROUND STAKE LINKING STRAP | Max 1.75m effective | 0.45kg |  |

## **Product features:**

- Increases speed of anchor system deployment
- Prevents poor load distribution between anchor
- Simplifies creation of load distribution links between anchor stakes
- Eliminates complex lashing and knot securing methods used historically
- Easily installed and adjusted with gloved hands
  - Enhanced visibility in low-light conditions