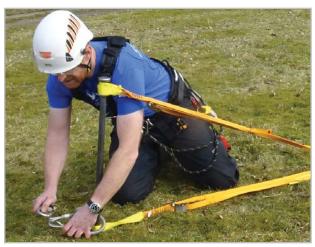

## **GROUND STAKE LINKING STRAP**

Part of the ground anchor range from Lyon Equipment

The GROUND STAKE LINKING STRAP is designed specifically for the rapid creation of ground anchor systems when used in conjunction with the Lyon GROUND ANCHOR STAKES.

## **Product features:**

- Increases speed of anchor system deployment
- Prevents poor load distribution between anchor
- Simplifies creation of load distribution links between anchor stakes
- Eliminates complex lashing and knot securing methods used historically
- Easily installed and adjusted with gloved hands
  - Enhanced visibility in low-light conditions