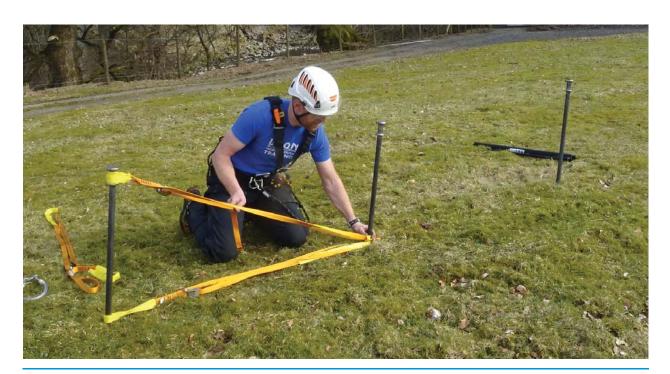

## **GROUND STAKE LINKING STRAP**

Part of the ground anchor range from Lyon Equipment

The GROUND STAKE LINKING STRAP is designed specifically for the rapid creation of ground anchor systems when used in conjunction with the Lyon GROUND ANCHOR STAKES.

## **Product features:**

- Increases speed of anchor system deployment
- Prevents poor load distribution between anchor
- Simplifies creation of load distribution links between anchor stakes
- Eliminates complex lashing and knot securing methods used historically
- Easily installed and adjusted with gloved hands
  - Enhanced visibility in low-light conditions