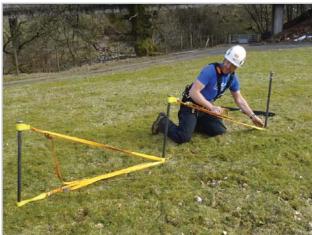

## **GROUND STAKE LINKING STRAP**

Part of the ground anchor range from Lyon Equipment

The GROUND STAKE LINKING STRAP is designed specifically for the rapid creation of ground anchor systems when used in conjunction with the Lyon GROUND ANCHOR STAKES.

## **Product features:**

- Increases speed of anchor system deployment
- Prevents poor load distribution between anchor
- Simplifies creation of load distribution links between anchor stakes
- Eliminates complex lashing and knot securing methods used historically
- Easily installed and adjusted with gloved hands
  - Enhanced visibility in low-light conditions